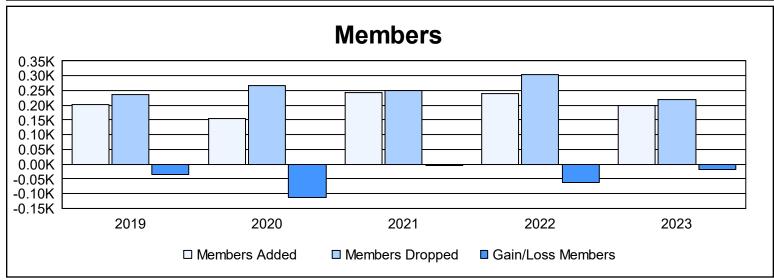

District 4 A1 As of June 2023 Cumulative

| Year      | New<br>Clubs | Dropped<br>Clubs | Gain/<br>Loss<br>Clubs | New<br>Members | Charter<br>Members | Reinstate<br>Members | Transfer<br>Members | Total<br>Member<br>Added | Total<br>Members<br>Dropped | Gain/<br>Loss<br>Members |
|-----------|--------------|------------------|------------------------|----------------|--------------------|----------------------|---------------------|--------------------------|-----------------------------|--------------------------|
| 2018-2019 | 0            | 0                | 0                      | 176            | 6                  | 14                   | 5                   | 201                      | 236                         | -35                      |
| 2019-2020 | 0            | 2                | -2                     | 125            | 1                  | 13                   | 15                  | 154                      | 268                         | -114                     |
| 2020-2021 | 2            | 1                | 1                      | 113            | 115                | 12                   | 3                   | 243                      | 249                         | -6                       |
| 2021-2022 | 0            | 1                | -1                     | 222            | 3                  | 8                    | 7                   | 240                      | 304                         | -64                      |
| 2022-2023 | 0            | 2                | -2                     | 179            | 2                  | 6                    | 13                  | 200                      | 219                         | -19                      |
| Average   | 0            | 1                | -1                     | 163            | 25                 | 11                   | 9                   | 208                      | 255                         | -48                      |