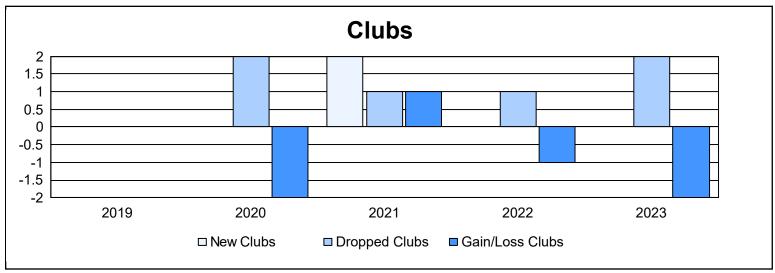

District 4 A1 As of June 2023 Cumulative

| Year      | New<br>Clubs | Dropped<br>Clubs | Gain/<br>Loss<br>Clubs | New<br>Members | Charter<br>Members | Reinstate<br>Members | Transfer<br>Members | Total<br>Member<br>Added | Total<br>Members<br>Dropped | Gain/<br>Loss<br>Members |
|-----------|--------------|------------------|------------------------|----------------|--------------------|----------------------|---------------------|--------------------------|-----------------------------|--------------------------|
| 2018-2019 | 0            | 0                | 0                      | 176            | 6                  | 14                   | 5                   | 201                      | 236                         | -35                      |
| 2019-2020 | 0            | 2                | -2                     | 125            | 1                  | 13                   | 15                  | 154                      | 268                         | -114                     |
| 2020-2021 | 2            | 1                | 1                      | 113            | 115                | 12                   | 3                   | 243                      | 249                         | -6                       |
| 2021-2022 | 0            | 1                | -1                     | 222            | 3                  | 8                    | 7                   | 240                      | 304                         | -64                      |
| 2022-2023 | 0            | 2                | -2                     | 179            | 2                  | 6                    | 13                  | 200                      | 219                         | -19                      |
| Average   | 0            | 1                | -1                     | 163            | 25                 | 11                   | 9                   | 208                      | 255                         | -48                      |